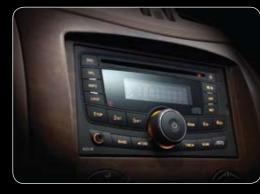

seat back. Unlike most cars, the Xylo features surround cool dual AC with individual ac vents which cools the cabin guickly. It can also be your mobile office thanks to conveniently located laptop charging points. There's also the under seat storage for your valuables. One of the unique features of the Xylo is the Digital Drive Assist System. It shows a lot of information like distance to refuel, range, current selected gear, average speed, outside humidity and temperature among others.